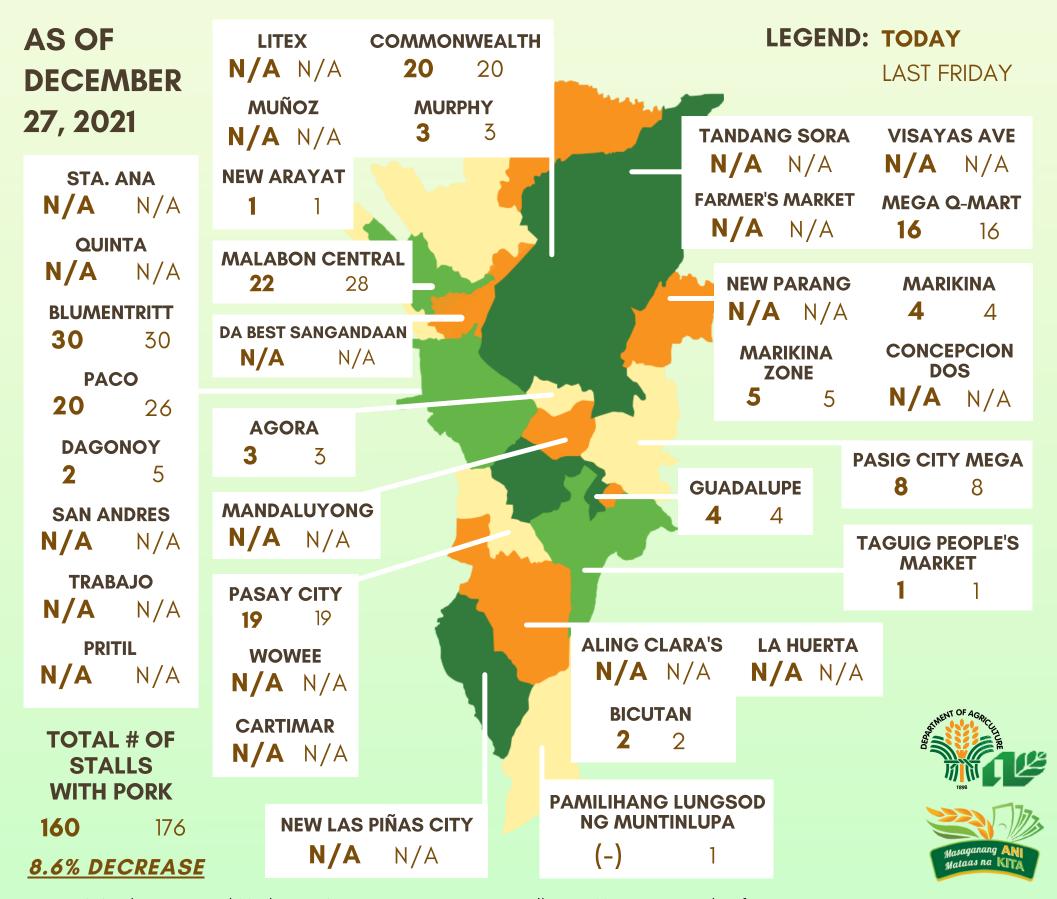

### BANTAYPORK AVAILABILITY (# OF STALLS)PRESYO:FROZEN PORK PRODUCTS

Source: DA Agribusiness and Marketing Assistance Service - Surveillance, Monitoring and Enforcement Group Note(s): Total number of markets monitored: December 27, 2021 (Today) - 35 markets | December 24, 2021 (Last Friday) - 36 markets

# PORK PRICES IN NCR (FROZEN KASIM/PIGUE)

**AS OF DECEMBER 27, 2021** 

> STA. ANA N/A N/A

QUINTA N/A N/A

**BLUMENTRITT P230** P230

**PACO P220** P220

**DAGONOY P250** P250

SAN ANDRES N/A N/A

TRABAJO N/A N/A

PRITIL N/A N/A LITEX COMMONWEALT N/A N/A P220 P220 MUÑOZ MURPHY N/A N/A P220 P220 NEW ARAYAT P220 P210

MALABON CENTRALP220

DA BEST SANGANDAAN N/A N/A

AGORA P250 N/A

MANDALUYONG N/A N/A

PASAY CITY P237.50 P240

WOWEE N/A N/A

CARTIMAR N/A N/A

> NEW LAS PIÑAS CITY N/A N/A

Source: DA Agribusiness and Marketing Assistance Service – Surveillance, Monitoring and Enforcement Group Note(s): Total number of markets monitored: December 27, 2021 (Today) – 35 markets | December 24, 2021 (Last Friday) – 36 markets N/A – Not available in the market

(-) Closed due to disinfection

| тн |                                    | LEC                       | GEND                  | : TODAY<br>LAST FR |                                 |
|----|------------------------------------|---------------------------|-----------------------|--------------------|---------------------------------|
|    |                                    | TANDAN<br>N/A<br>FARMER'S | N/A                   | N/A                | AS AVE<br>N/A<br>Q-MART         |
|    |                                    |                           | N/A<br>PARANC<br>N/A  |                    | P230<br>RIKINA<br>P220          |
|    |                                    |                           | RIKINA<br>ONE<br>P220 | D                  | EPCION<br>OS<br>N/A             |
|    |                                    | GUADALU<br>P230 P2        |                       | PASIG CIT<br>P200  | P200                            |
|    | ALING CLA                          | RA'S LA                   | HUERT                 | MAR<br>P230        |                                 |
|    | N/A N<br>BICUTAN<br>P200 P2        |                           | A N/                  | A                  | ENT OF AGencieus                |
|    | PAMILIHANG L<br>NG MUNTIN<br>(-) P |                           |                       |                    | Masaganang AN<br>Mataas na KITA |