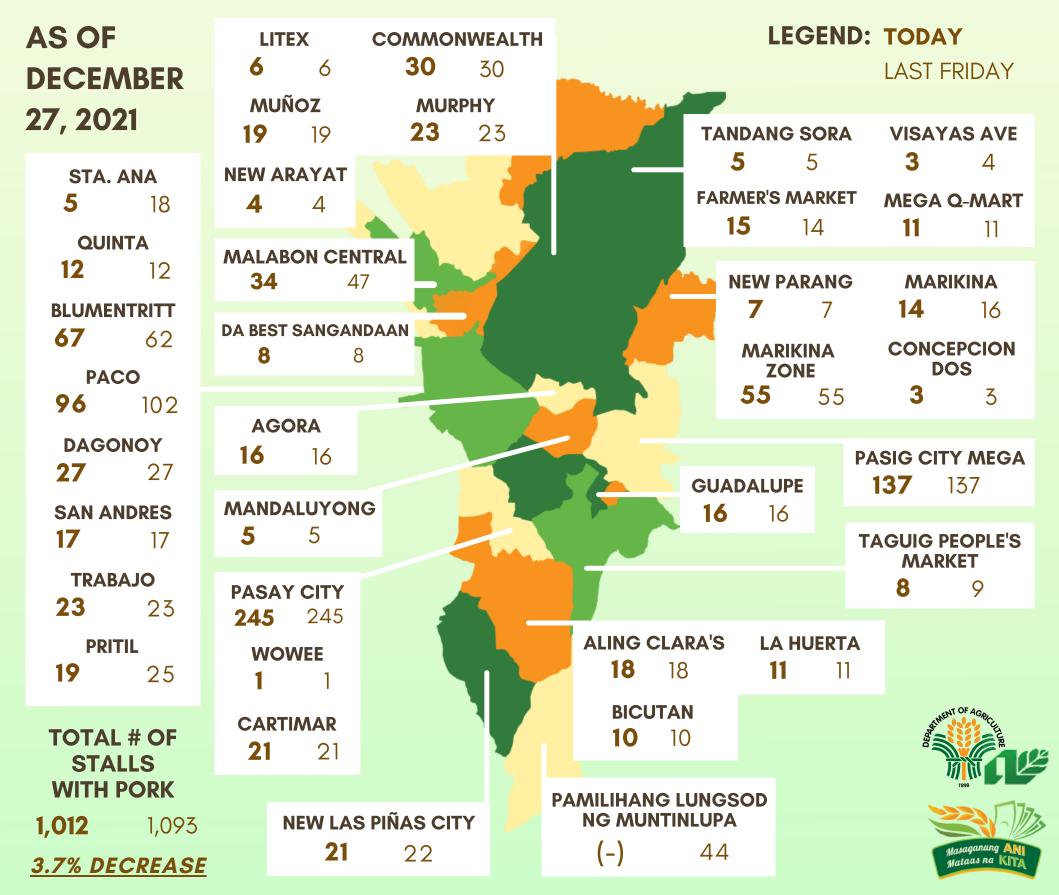

### BANTAYPORK AVAILABILITY (# OF STALLS)PRESYO:FRESH PORK PRODUCTS

Source: DA Agribusiness and Marketing Assistance Service - Surveillance, Monitoring and Enforcement Group

Note(s): Total number of markets monitored: December 27, 2021 (Today) – 35 markets | December 24, 2021 (Last Friday) – 36 markets (-) Closed due to disinfection

# PORK PRICES IN NCR (FRESH KASIM/PIGUE)

**AS OF DECEMBER 27, 2021** 

STA. ANA P365 P365

QUINTA P340 P340

**BLUMENTRITT P280** P280

**PACO P320** P320

**DAGONOY P350** P350

**SAN ANDRES P340** P340

TRABAJO P370 P360

**PRITIL P350** P350 **LITEX P330** P340

**MUÑOZ P330** P330

**NEW ARAYAT P350** P320 COMMONWEALT P320 P325

**MURPHY P340** P340

 MALABON CENTRAL

 P320
 P330

**DA BEST SANGANDAAN P360** P360

AGORA P330 P330

**MANDALUYONG P350** P350

PASAY CITY P320 P310

**WOWEE P300** P290

**CARTIMAR P330** P320

> **NEW LAS PIÑAS CITY P335** P330

Source: DA Agribusiness and Marketing Assistance Service – Surveillance, Monitoring and Enforcement Group Note(s): Total number of markets monitored: December 27, 2021 (Today) – 35 markets | December 24, 2021 (Last Friday) – 36 markets (-) Closed due to disinfection

| τн |    |                             | LE               | GEND                             | : TODA |                                 |
|----|----|-----------------------------|------------------|----------------------------------|--------|---------------------------------|
|    |    |                             |                  |                                  | LASTE  | RIDAY                           |
|    |    |                             | TANDAN<br>P340   | IG SOR/<br>P350                  |        | <b>YAS AVE</b><br><b>0</b> P340 |
|    |    |                             | FARMER'S<br>P360 |                                  | T MEG  | <b>A Q-MART</b><br>P320         |
|    |    |                             |                  | <b>PARANC</b><br><b>D</b> P350   |        | ARIKINA<br>5 P340               |
|    |    |                             |                  | RIKINA<br>CONE                   |        | CEPCION<br>DOS<br>P340          |
|    |    |                             | GUADAL           |                                  |        | <b>ITY MEGA</b><br>P335         |
|    |    |                             | <b>P330</b> P3   | 330                              |        | P320                            |
|    |    | ALING CL/<br>P342.50        |                  | <b>A HUERT</b><br><b>340</b> P33 |        |                                 |
|    |    | BICUTA<br>P320 F            | N<br>2330        |                                  | Depr   | STNENT OF AGencies              |
|    | PA | MILIHANG<br>NG MUNTI<br>(-) |                  |                                  |        | Masaganang AN<br>Mataas na KITA |