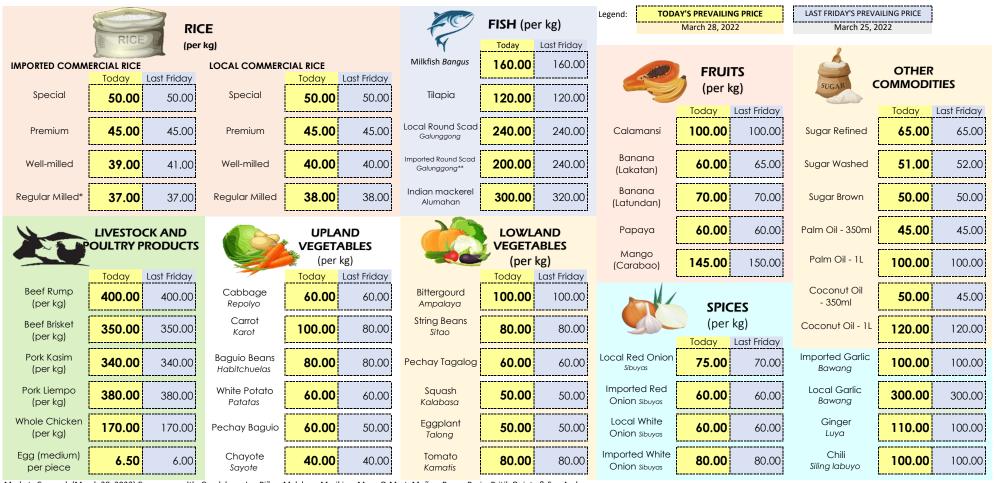

#### Prevailing Retail Prices of Selected Agri-fishery Commodities at NCR Markets Monday, 28 March 2022

Markets Covered: (March 28, 2022) Commonwealth, Guadalupe, Las Piñas, Malabon, Marikina, Mega Q-Mart, Muñoz, Pasay, Pasig, Pritil, Quinta & San Andres

(March 25, 2022) Commonwealth, Guadalupe, Las Piñas, Malabon, Marikina, Mega Q-Mart, Muntinlupa, Muñoz, Pasay, Pasig, Pritil, Quinta & San Andres Note: NOT AVAILABLE - No stocks available/sold in the market

Note: \* available only in Malabon Central Market

\*\* available only in Guadalupe Market

Source: DA Agribusiness and Marketing Assistance Service - Surveillance, Monitoring and Enforcement Group

Disclaimer: Photos are for representation purposes only. Credits to the owner