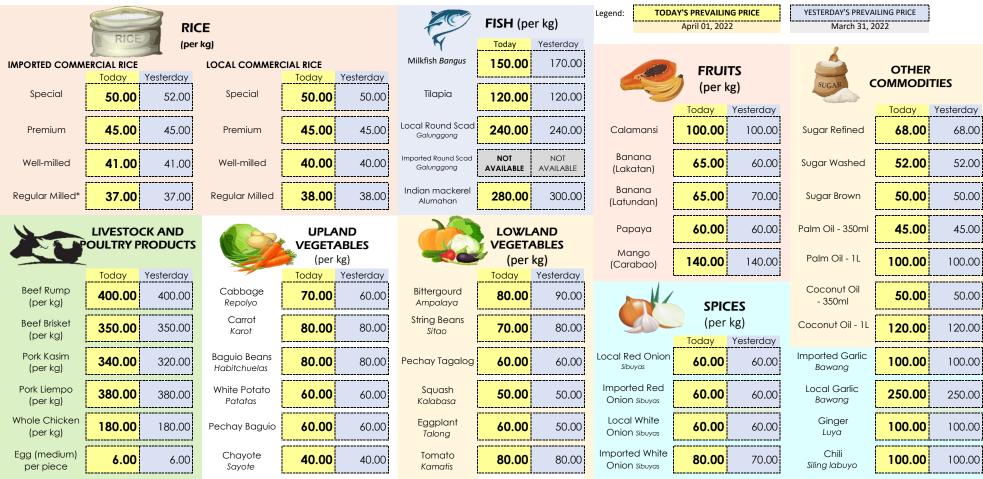

#### Prevailing Retail Prices of Selected Agri-fishery Commodities at NCR Markets Friday, 1 April 2022

Markets Covered: Commonwealth, Guadalupe, Las Piñas, Malabon, Marikina, Mega Q-Mart, Muntinlupa, Muñoz, Pasay, Pasig, Pritil, Quinta & San Andres Note: NOT AVAILABLE - No stocks available/sold in the market

Source: DA Agribusiness and Marketing Assistance Service - Surveillance, Monitoring and Enforcement Group

Disclaimer: Photos are for representation purposes only. Credits to the owner

<sup>\*</sup> available only in Malabon Central Market