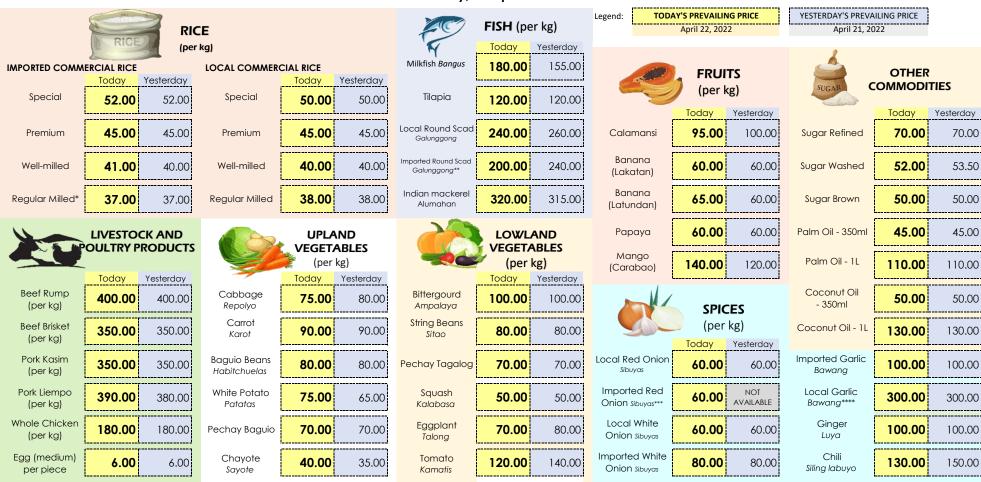

#### Prevailing Retail Prices of Selected Agri-fishery Commodities at NCR Markets Friday, 22 April 2022

Markets Covered: Commonwealth, Guadalupe, Las Piñas, Malabon, Marikina, Mega Q-Mart, Muntinlupa, Muñoz, Pasay, Pasig, Pritil, Quinta & San Andres Note: NOT AVAILABLE - No stocks available/sold in the market

- \*, \*\*\* and \*\*\*\* available only in Malabon Central Market
- \*\* available only in Muñoz Market (April 21, 2022), Mega Q-Mart (April 22, 2022)

Source: DA Agribusiness and Marketing Assistance Service - Surveillance, Monitoring and Enforcement Group

Disclaimer: Photos are for representation purposes only. Credits to the owner