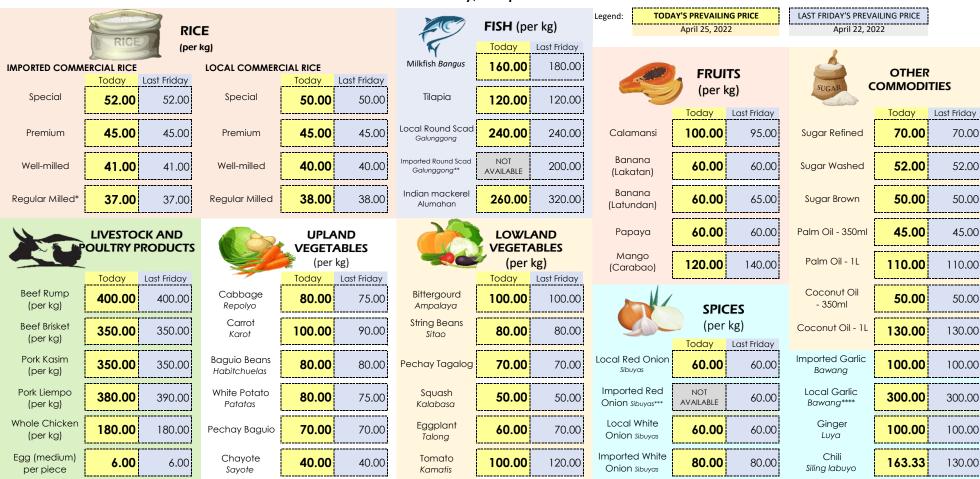

cbpmt.amas2019@gmail.com

2<sup>nd</sup> Floor, ADC Building, DA Compound, Elliptical Road, Diliman,

Markets Covered: Commonwealth, Guadalupe, Las Piñas, Malabon, Marikina, Mega Q-Mart, Muntinlupa, Muñoz, Pasay, Pasig, Pritil, Quinta & San Andres Note: NOT AVAILABLE - No stocks available/sold in the market

- \* and \*\*\*\* available only in Malabon Central Market
- \*\* available only in Malabon Central Market (April 22, 2022)
- \*\*\* available only in Mega Q-Mart (April 22, 2022)

Source: DA Agribusiness and Marketing Assistance Service - Surveillance, Monitoring and Enforcement Group

Disclaimer: Photos are for representation purposes only. Credits to the owner

2<sup>nd</sup> Floor, ADC Building, DA Compound, Elliptical Road, Diliman, Quezon City