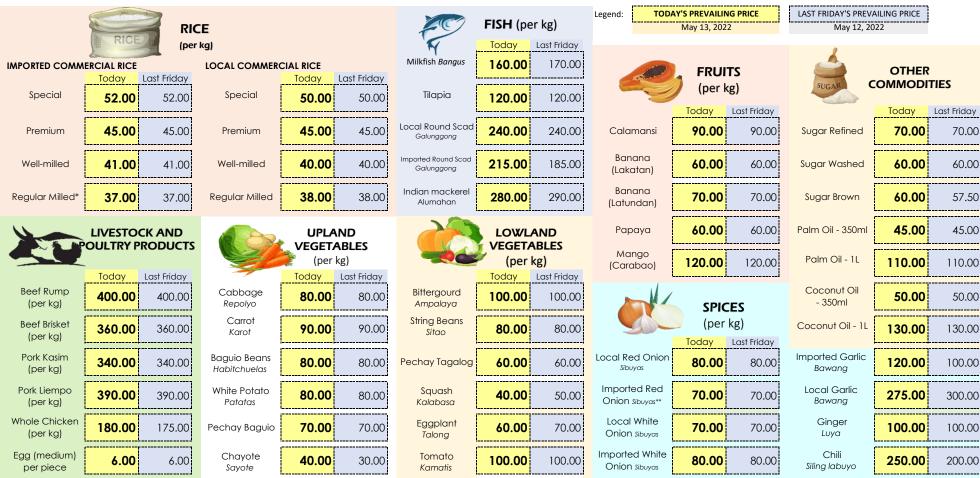

#### Prevailing Retail Prices of Selected Agri-fishery Commodities at NCR Markets Friday, 13 May 2022

Markets Covered: Commonwealth, Guadalupe, Las Piñas, Malabon, Marikina, Mega Q-Mart, Muntinlupa, Muñoz, Pasay, Pasig, Pritil, Quinta & San Andres Note: NOT AVAILABLE - No stocks available/sold in the market

\* and \*\* available only in Malabon Central Market

Source: DA Agribusiness and Marketing Assistance Service - Surveillance, Monitoring and Enforcement Group

Disclaimer: Photos are for representation purposes only. Credits to the owner