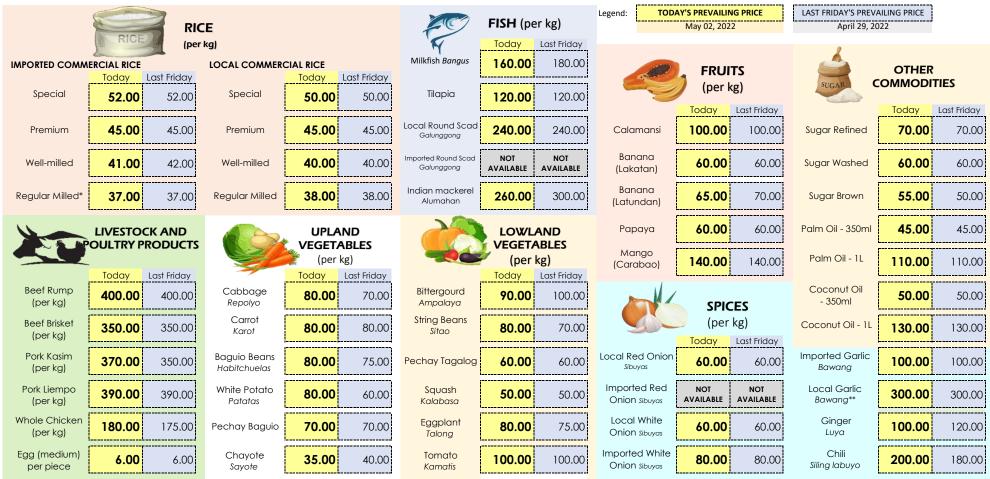

#### Prevailing Retail Prices of Selected Agri-fishery Commodities at NCR Markets Monday, 2 May 2022

Markets Covered: (May 2, 20222) Commonwealth, Guadalupe, Las Piñas, Malabon, Marikina, Mega Q-Mart, Muñoz, Pasay, Pasig, Pritil, Quinta & San Andres (April 29, 2022) Commonwealth, Guadalupe, Las Piñas, Malabon, Marikina, Mega Q-Mart, Muntinlupa, Muñoz, Pasay, Pasig, Pritil, Quinta & San Andres

Note: NOT AVAILABLE - No stocks available/sold in the market

\* and \*\* available only in Malabon Central Market

Source: DA Agribusiness and Marketing Assistance Service - Surveillance, Monitoring and Enforcement Group

Disclaimer: Photos are for representation purposes only. Credits to the owner