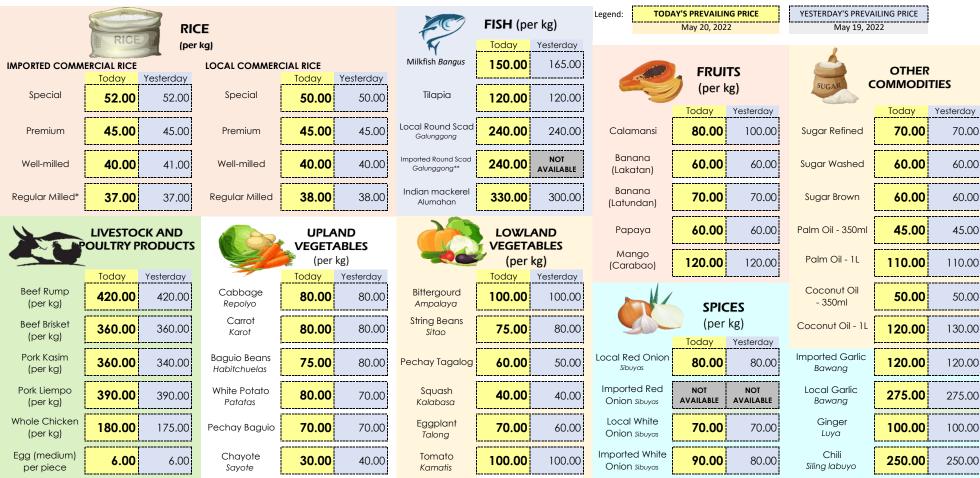

#### Prevailing Retail Prices of Selected Agri-fishery Commodities per Market Friday, 20 May 2022

|                                  | COMMODITY (PHP/KG)          |         |                  |                  |                  |          |        |                  |                  |                      |
|----------------------------------|-----------------------------|---------|------------------|------------------|------------------|----------|--------|------------------|------------------|----------------------|
| MARKET                           | Well-milled<br>Rice (Local) | Tilapia | Galunggong       | Whole<br>Chicken | *Egg<br>(Medium) | Ampalaya | Tomato | Cabbage          | Pechay<br>Baguio | Red Onion<br>(Local) |
| New Las Piñas City Public Market | 40.00                       | 140.00  | 240.00           | 185.00           | 6.00             | 100.00   | 100.00 | 90.00            | 85.00            | 100.00               |
| Guadalupe Public Market/Makati   | 44.00                       | 140.00  | 250.00           | 180.00           | 6.25             | 100.00   | 100.00 | NOT<br>AVAILABLE | 80.00            | 100.00               |
| San Andres Market/Manila         | 40.00                       | 120.00  | 240.00           | 180.00           | 6.00             | 105.00   | 115.00 | 80.00            | 70.00            | 90.00                |
| Quinta Market/Manila             | 42.00                       | 130.00  | NOT<br>AVAILABLE | 172.50           | 6.25             | 90.00    | 100.00 | 55.00            | 70.00            | 80.00                |
| Pritil Market/Manila             | 41.50                       | 120.00  | 200.00           | 180.00           | 5.50             | 100.00   | 80.00  | 45.00            | 50.00            | 80.00                |
| Marikina Public Market           | 42.00                       | 140.00  | 240.00           | 180.00           | 6.50             | 100.00   | 100.00 | 80.00            | 80.00            | 100.00               |
| Pamilihang Lungsod ng Muntinlupa | 43.00                       | 130.00  | 240.00           | 170.00           | 6.00             | 90.00    | 85.00  | NOT<br>AVAILABLE | 80.00            | 70.00                |
| Pasay City Market                | 40.00                       | 110.00  | NOT<br>AVAILABLE | 175.00           | 6.00             | 80.00    | 80.00  | NOT<br>AVAILABLE | 60.00            | 80.00                |
| Pasig City Mega Market           | 40.00                       | 100.00  | 190.00           | 170.00           | 6.50             | 80.00    | 80.00  | 80.00            | 70.00            | 100.00               |
| Commonwealth Market/Quezon City  | 38.00                       | 120.00  | 240.00           | 160.00           | 5.60             | 100.00   | 90.00  | 80.00            | 70.00            | 90.00                |
| Muñoz Market/Quezon City         | 37.00                       | 120.00  | 240.00           | 180.00           | 5.50             | 90.00    | 80.00  | 70.00            | 70.00            | 80.00                |
| Mega Q-mart/Quezon City          | 44.00                       | 120.00  | 230.00           | 170.00           | 6.00             | 90.00    | 95.00  | 70.00            | 60.00            | 80.00                |
| Malabon Central Market           | 40.00                       | 125.00  | NOT<br>AVAILABLE | 166.00           | 5.00             | 65.00    | 90.00  | 70.00            | 70.00            | 80.00                |

Source: DA Agribusiness and Marketing Assistance Service - Surveillance, Monitoring and Enforcement Group Note: NOT AVAILABLE - No stocks available/sold in the market

<sup>\*</sup> per piece

Prevailing Retail Prices of Fresh and Frozen Pork Products in NCR Markets May 20, 2022 (Today)