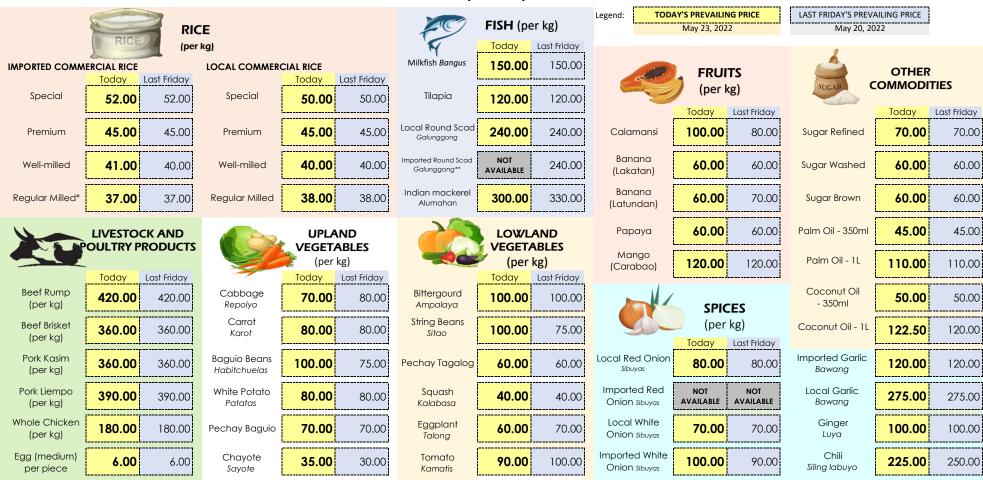

#### Prevailing Retail Prices of Selected Agri-fishery Commodities at NCR Markets Monday, 23 May 2022

Markets Covered: (May 23, 2022) Commonwealth, Guadalupe, Las Piñas, Malabon, Marikina, Mega Q-Mart, Muñoz, Pasay, Pasig, Pritil, Quinta & San Andres (May 20, 2022) Commonwealth, Guadalupe, Las Piñas, Malabon, Marikina, Mega Q-Mart, Muntinlupa, Muñoz, Pasay, Pasig, Pritil, Quinta & San Andres

Note: NOT AVAILABLE - No stocks available/sold in the market Note: NOT AVAILABLE - No stocks available/sold in the market

Source: DA Agribusiness and Marketing Assistance Service - Surveillance, Monitoring and Enforcement Group

Disclaimer: Photos are for representation purposes only. Credits to the owner

<sup>\*</sup> available only in Malabon Central Market

<sup>\*\*</sup> available only in Muñoz Market (May 20, 2022)