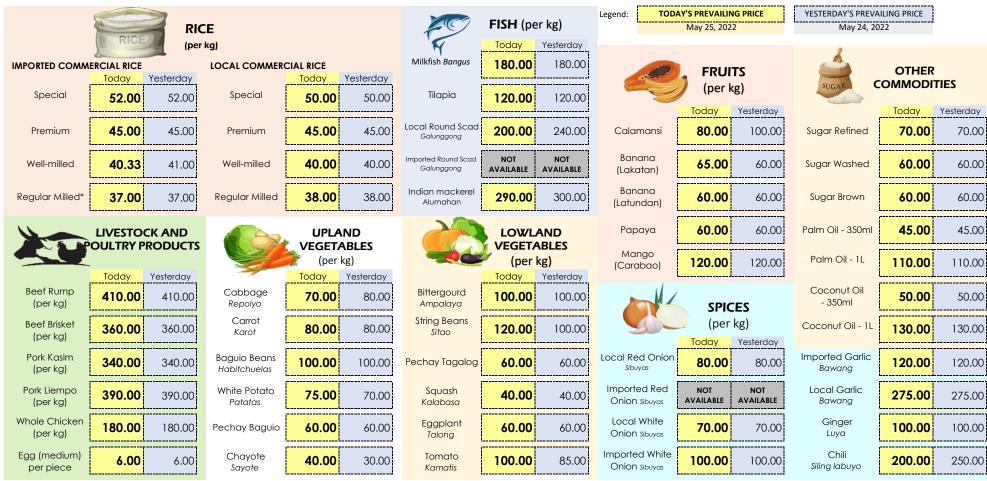

#### Prevailing Retail Prices of Selected Agri-fishery Commodities at NCR Markets Wednesday, 25 May 2022

Markets Covered: Commonwealth, Guadalupe, Las Piñas, Malabon, Marikina, Mega Q-Mart, Muntinlupa, Muñoz, Pasay, Pasig, Pritil, Quinta & San Andres Note: NOT AVAILABLE - No stocks available/sold in the market

\* available only in Malabon Central Market

Source: DA Agribusiness and Marketing Assistance Service - Surveillance, Monitoring and Enforcement Group

Disclaimer: Photos are for representation purposes only. Credits to the owner