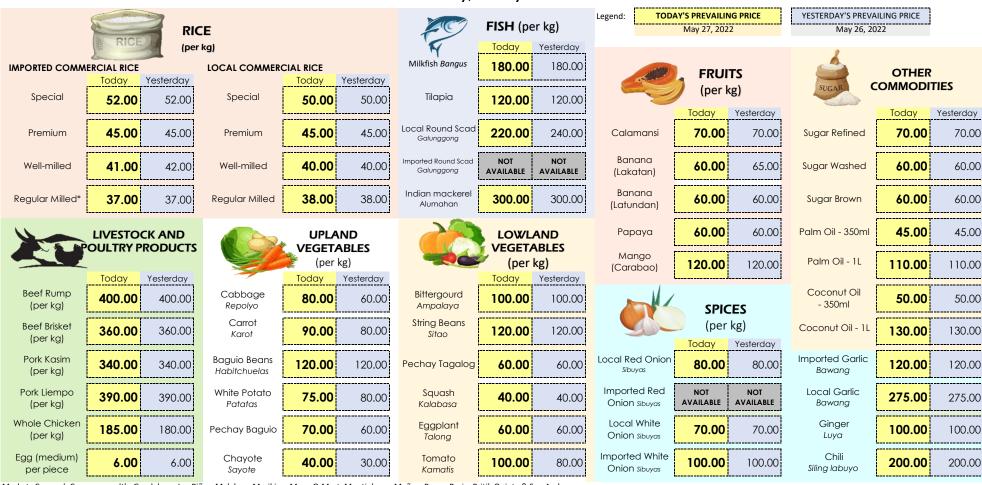

#### Prevailing Retail Prices of Selected Agri-fishery Commodities at NCR Markets Friday, 27 May 2022

Markets Covered: Commonwealth, Guadalupe, Las Piñas, Malabon, Marikina, Mega Q-Mart, Muntinlupa, Muñoz, Pasay, Pasig, Pritil, Quinta & San Andres Note: NOT AVAILABLE - No stocks available/sold in the market

\* available only in Malabon Central Market

Source: DA Agribusiness and Marketing Assistance Service - Surveillance, Monitoring and Enforcement Group

Disclaimer: Photos are for representation purposes only. Credits to the owner