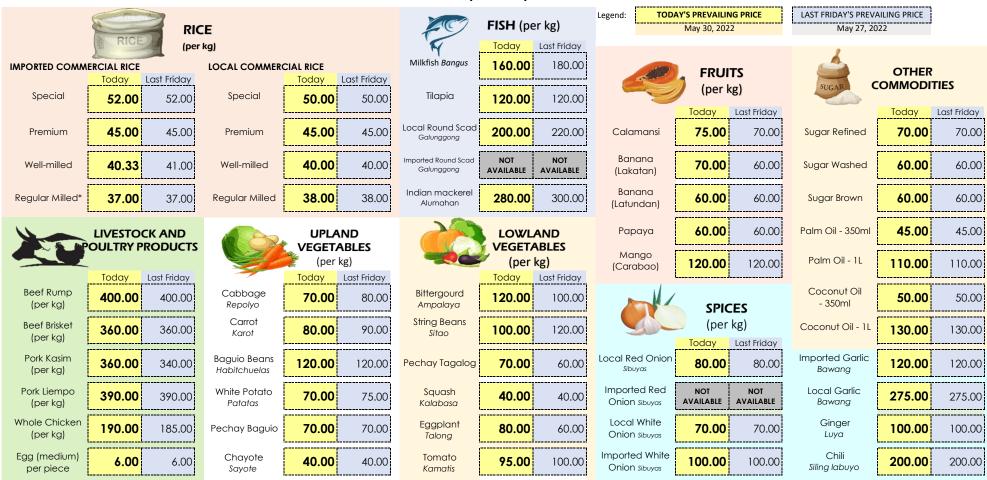

#### Prevailing Retail Prices of Selected Agri-fishery Commodities at NCR Markets Monday, 30 May 2022

Markets Covered: (May 30, 2022) Commonwealth, Guadalupe, Las Piñas, Malabon, Marikina, Mega Q-Mart, Muñoz, Pasay, Pasig, Pritil, Quinta & San Andres (May 27, 2022) Commonwealth, Guadalupe, Las Piñas, Malabon, Marikina, Mega Q-Mart, Muntinlupa, Muñoz, Pasay, Pasig, Pritil, Quinta & San Andres

Note: NOT AVAILABLE - No stocks available/sold in the market

\* available only in Malabon Central Market

Source: DA Agribusiness and Marketing Assistance Service - Surveillance, Monitoring and Enforcement Group

Disclaimer: Photos are for representation purposes only. Credits to the owner