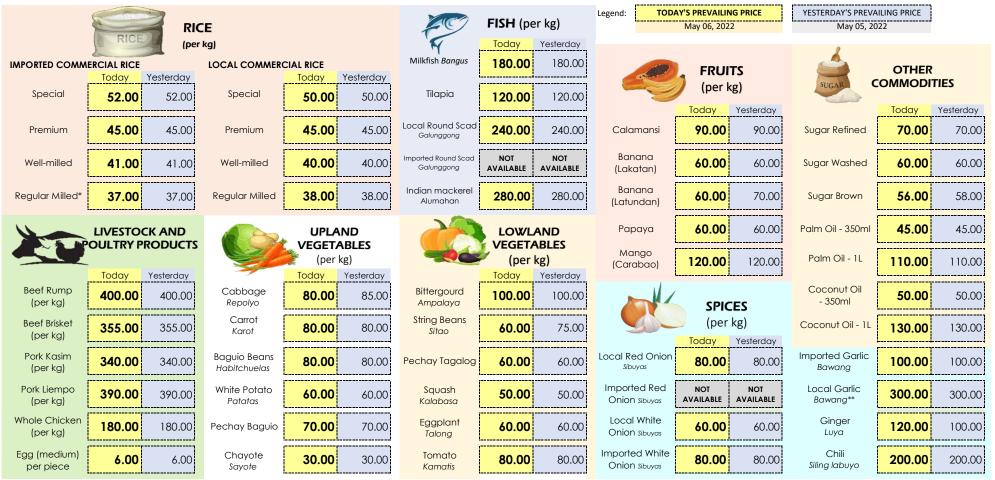

#### Prevailing Retail Prices of Selected Agri-fishery Commodities at NCR Markets Friday, 6 May 2022

Markets Covered: Commonwealth, Guadalupe, Las Piñas, Malabon, Marikina, Mega Q-Mart, Muntinlupa, Muñoz, Pasay, Pasig, Pritil, Quinta & San Andres Note: NOT AVAILABLE - No stocks available/sold in the market

\* and \*\* available only in Malabon Central Market

Source: DA Agribusiness and Marketing Assistance Service - Surveillance, Monitoring and Enforcement Group

Disclaimer: Photos are for representation purposes only. Credits to the owner