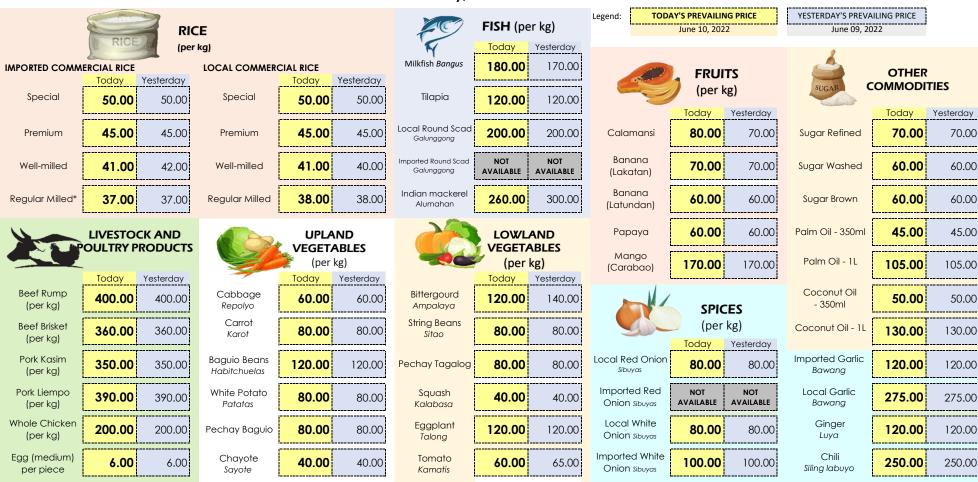

#### Prevailing Retail Prices of Selected Agri-fishery Commodities at NCR Markets Friday, 10 June 2022

Markets Covered: Commonwealth, Guadalupe, Las Piñas, Malabon, Marikina, Mega Q-Mart, Muntinlupa, Muñoz, Pasay, Pasig, Pritil, Quinta & San Andres Note: NOT AVAILABLE - No stocks available/sold in the market

\* available only in Malabon Central Market

Source: DA Agribusiness and Marketing Assistance Service - Surveillance, Monitoring and Enforcement Group

Disclaimer: Photos are for representation purposes only. Credits to the owner