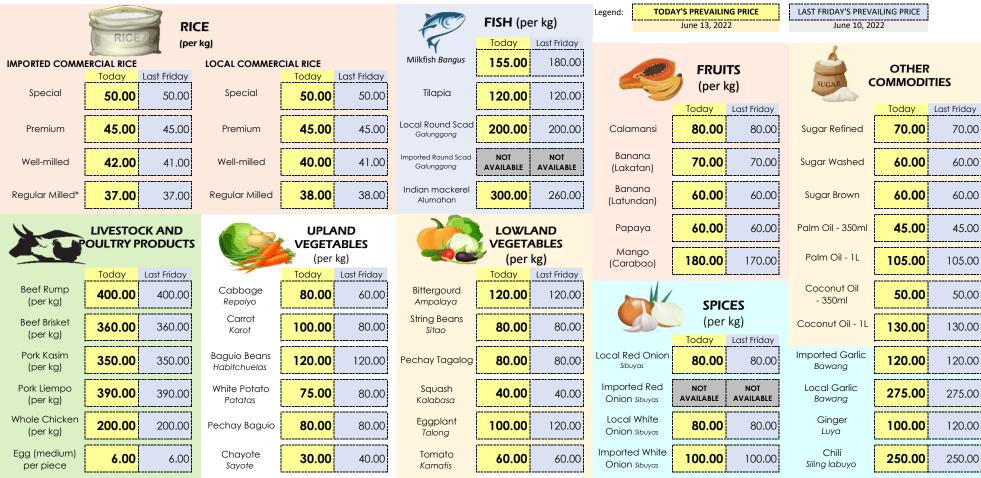

#### Prevailing Retail Prices of Selected Agri-fishery Commodities at NCR Markets Monday, 13 June 2022

Markets Covered: (June 13, 2022) Commonwealth, Guadalupe, Las Piñas, Malabon, Marikina, Mega Q-Mart, Muñoz, Pasay, Pasig, Pritil, Quinta & San Andres (June 10, 2022) Commonwealth, Guadalupe, Las Piñas, Malabon, Marikina, Mega Q-Mart, Muntinlupa, Muñoz, Pasay, Pasig, Pritil, Quinta & San Andres

Note: NOT AVAILABLE - No stocks available/sold in the market

\* available only in Malabon Central Market

Source: DA Agribusiness and Marketing Assistance Service - Surveillance, Monitoring and Enforcement Group

Disclaimer: Photos are for representation purposes only. Credits to the owner

cbpmt.amas2019@gmail.com