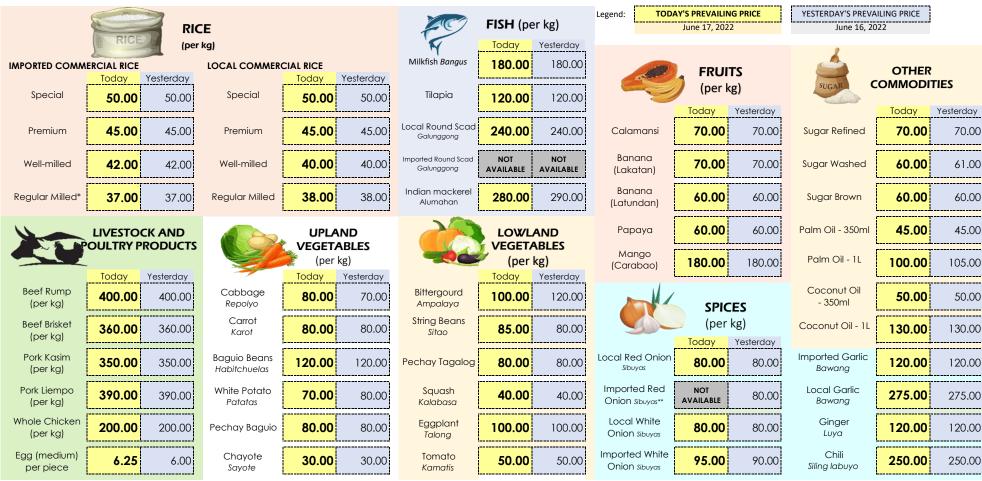

#### Prevailing Retail Prices of Selected Agri-fishery Commodities at NCR Markets Friday, 17 June 2022

Markets Covered: Commonwealth, Guadalupe, Las Piñas, Malabon, Marikina, Mega Q-Mart, Muntinlupa, Muñoz, Pasay, Pasig, Pritil, Quinta & San Andres Note: NOT AVAILABLE - No stocks available/sold in the market

- \* available only in Malabon Central Market
- \* available only in Malabon Central Market (June 16, 2022)

Source: DA Agribusiness and Marketing Assistance Service - Surveillance, Monitoring and Enforcement Group

Disclaimer: Photos are for representation purposes only. Credits to the owner