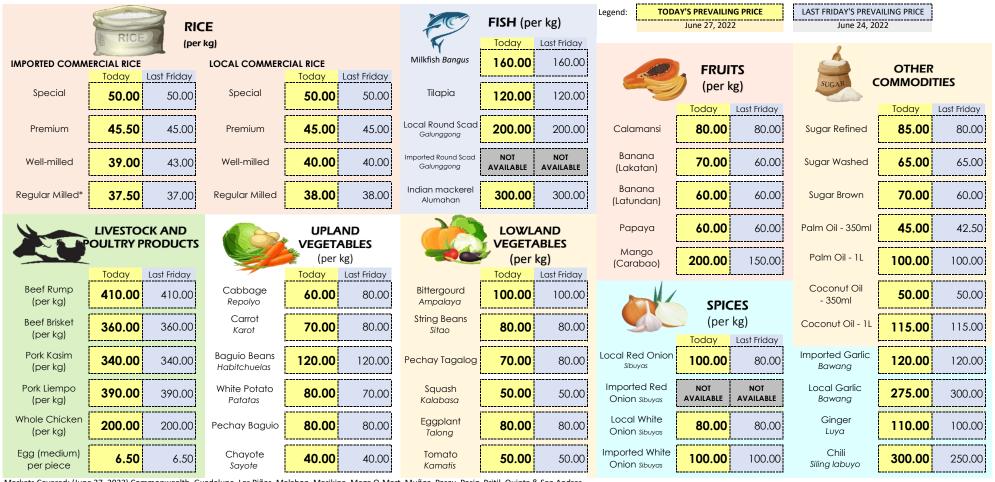

#### Prevailing Retail Prices of Selected Agri-fishery Commodities at NCR Markets Monday, 27 June 2022

Markets Covered: (June 27, 2022) Commonwealth, Guadalupe, Las Piñas, Malabon, Marikina, Mega Q-Mart, Muñoz, Pasay, Pasig, Pritil, Quinta & San Andres

(June 24, 2022) Commonwealth, Guadalupe, Las Piñas, Malabon, Marikina, Mega Q-Mart, Muntinlupa, Muñoz, Pasay, Pasig, Pritil, Quinta & San Andres Note: NOT AVAILABLE - No stocks available/sold in the market

\* available only in Malabon Central Market

Source: DA Agribusiness and Marketing Assistance Service - Surveillance, Monitoring and Enforcement Group

Disclaimer: Photos are for representation purposes only. Credits to the owner