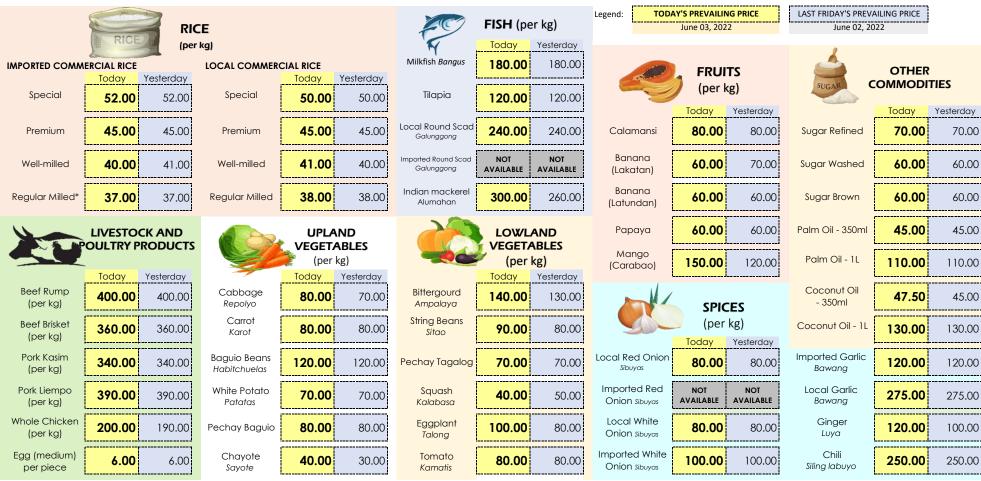

#### Prevailing Retail Prices of Selected Agri-fishery Commodities at NCR Markets Friday, 3 June 2022

Markets Covered: Commonwealth, Guadalupe, Las Piñas, Malabon, Marikina, Mega Q-Mart, Muntinlupa, Muñoz, Pasay, Pasig, Pritil, Quinta & San Andres Note: NOT AVAILABLE - No stocks available/sold in the market

\* available only in Malabon Central Market

Source: DA Agribusiness and Marketing Assistance Service - Surveillance, Monitoring and Enforcement Group

Disclaimer: Photos are for representation purposes only. Credits to the owner