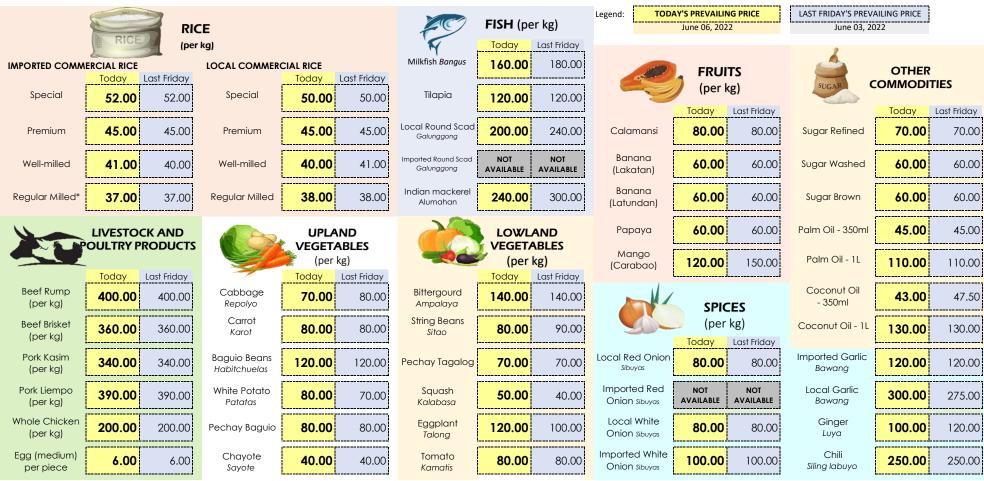

#### Prevailing Retail Prices of Selected Agri-fishery Commodities at NCR Markets Monday, 6 June 2022

Markets Covered: (June 6, 2022) Commonwealth, Guadalupe, Las Piñas, Malabon, Marikina, Mega Q-Mart, Muñoz, Pasay, Pasig, Pritil & Quinta

(June 3, 2022) Commonwealth, Guadalupe, Las Piñas, Malabon, Marikina, Mega Q-Mart, Muntinlupa, Muñoz, Pasay, Pasig, Pritil, Quinta & San Andres

Note: NOT AVAILABLE - No stocks available/sold in the market

\* available only in Malabon Central Market

Source: DA Agribusiness and Marketing Assistance Service - Surveillance, Monitoring and Enforcement Group

Disclaimer: Photos are for representation purposes only. Credits to the owner