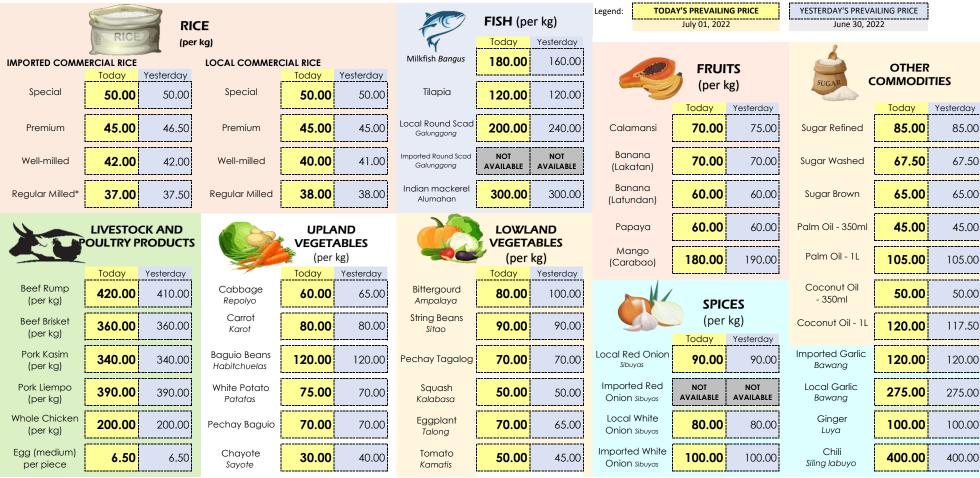

#### Prevailing Retail Prices of Selected Agri-fishery Commodities at NCR Markets Friday, 1 July 2022

Markets Covered: Commonwealth, Guadalupe, Las Piñas, Malabon, Marikina, Mega Q-Mart, Muntinlupa, Muñoz, Pasay, Pasig, Pritil, Quinta & San Andres Note: NOT AVAILABLE - No stocks available/sold in the market

\* available only in Malabon Central Market

Source: DA Agribusiness and Marketing Assistance Service - Surveillance, Monitoring and Enforcement Group

Disclaimer: Photos are for representation purposes only. Credits to the owner