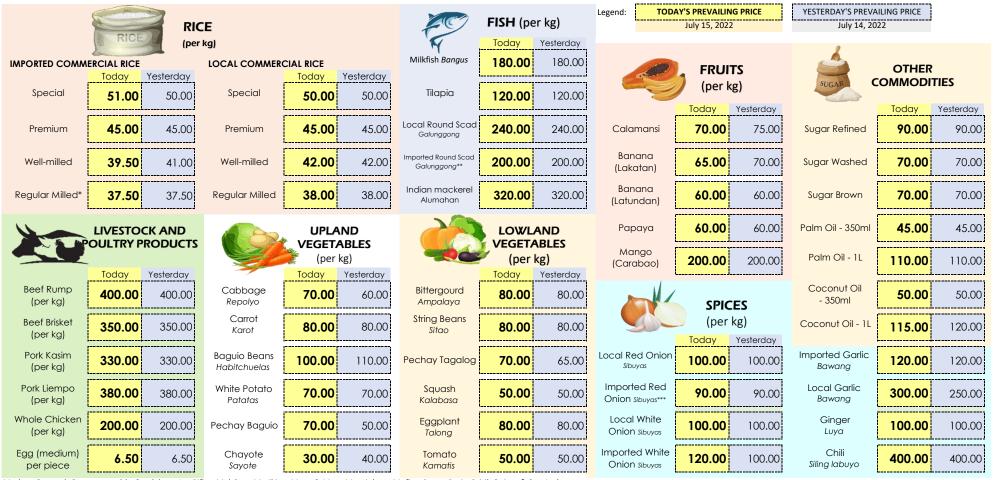

### Prevailing Retail Prices of Selected Agri-fishery Commodities at NCR Markets Friday, 15 July 2022

Markets Covered: Commonwealth, Guadalupe, Las Piñas, Malabon, Marikina, Mega Q-Mart, Muntinlupa, Muñoz, Pasay, Pasig, Pritil, Quinta & San Andres

Note: NOT AVAILABLE - No stocks available/sold in the market

\* and \*\*\* available only in Malabon Central Market

\*\* available only in Market Guadalupe Market

Source: DA Agribusiness and Marketing Assistance Service - Surveillance, Monitoring and Enforcement Group