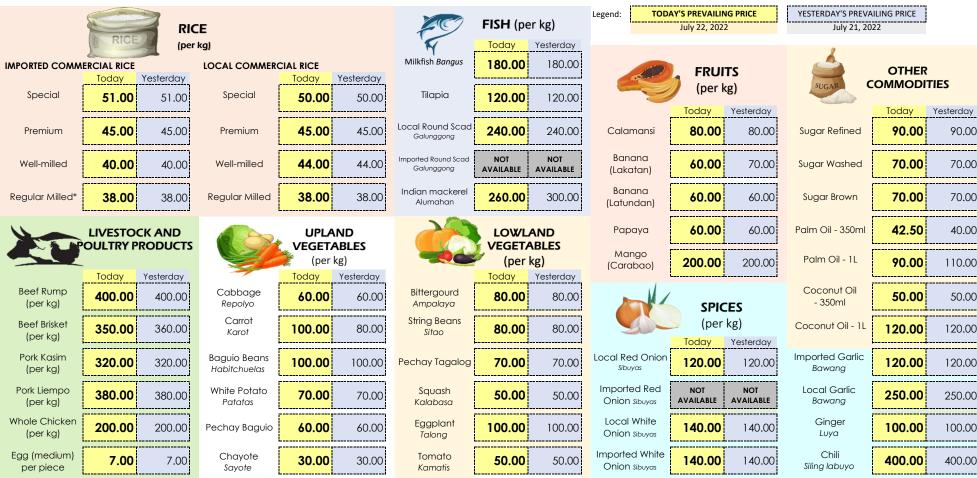

#### Prevailing Retail Prices of Selected Agri-fishery Commodities at NCR Markets Friday, 22 July 2022

Markets Covered: Commonwealth, Guadalupe, Las Piñas, Malabon, Marikina, Mega Q-Mart, Muntinlupa, Muñoz, Pasay, Pasig, Pritil, Quinta & San Andres Note: NOT AVAILABLE - No stocks available/sold in the market

\* available only in Malabon Central Market

Source: DA Agribusiness and Marketing Assistance Service - Surveillance, Monitoring and Enforcement Group

Disclaimer: Photos are for representation purposes only. Credits to the owner