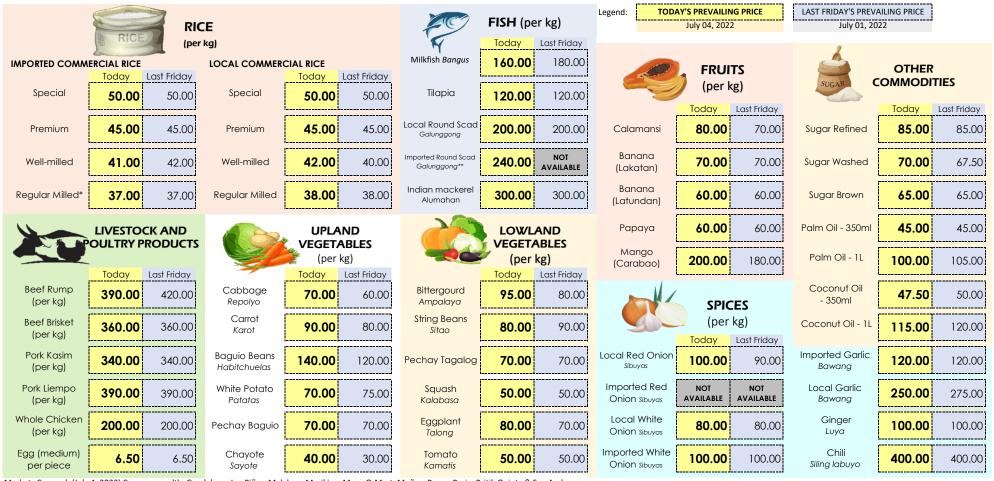

#### Prevailing Retail Prices of Selected Agri-fishery Commodities at NCR Markets Monday, 4 July 2022

Markets Covered: (July 4, 2022) Commonwealth, Guadalupe, Las Piñas, Malabon, Marikina, Mega Q-Mart, Muñoz, Pasay, Pasig, Pritil, Quinta & San Andres

(July 1, 2022) Commonwealth, Guadalupe, Las Piñas, Malabon, Marikina, Mega Q-Mart, Muntinlupa, Muñoz, Pasay, Pasig, Pritil, Quinta & San Andres Note: NOT AVAILABLE - No stocks available/sold in the market

\* available only in Malabon Central Market

\*\* available only in Mega Q-Mart

Source: DA Agribusiness and Marketing Assistance Service - Surveillance, Monitoring and Enforcement Group

Disclaimer: Photos are for representation purposes only. Credits to the owner