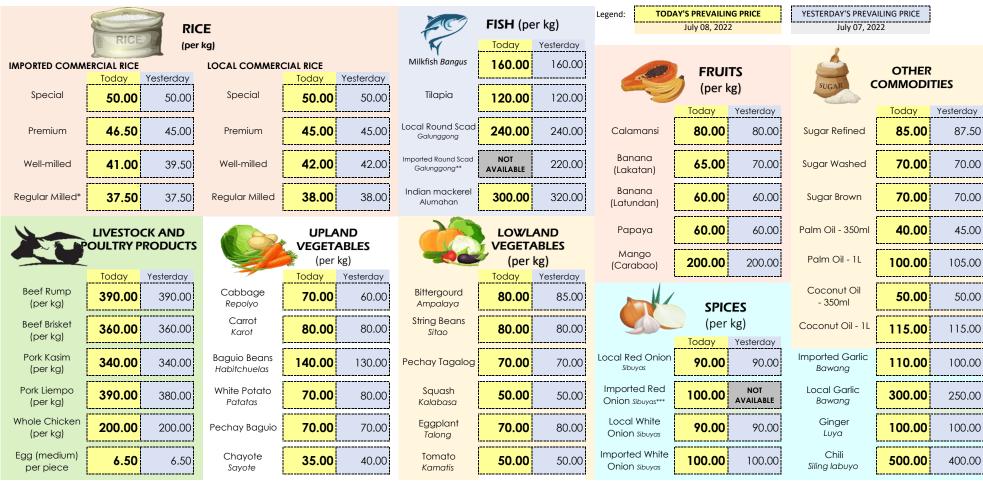

#### Prevailing Retail Prices of Selected Agri-fishery Commodities at NCR Markets Friday, 8 July 2022

Markets Covered: Commonwealth, Guadalupe, Las Piñas, Malabon, Marikina, Mega Q-Mart, Muntinlupa, Muñoz, Pasay, Pasig, Pritil, Quinta & San Andres Note: NOT AVAILABLE - No stocks available/sold in the market

- \* available only in Malabon Central Market
- \*\* available only in Mega Q-Mart
- \*\*\* available only in Pasig Mega Market

Source: DA Agribusiness and Marketing Assistance Service - Surveillance, Monitoring and Enforcement Group

Disclaimer: Photos are for representation purposes only. Credits to the owner

cbpmt.amas2019@gmail.com

2<sup>nd</sup> Floor, ADC Building, DA Compound, Elliptical Road, Diliman,

Quezon City

|                                  | COMMODITY (PHP/KG)          |         |                  |                  |          |        |                  |                  |                      |                   |
|----------------------------------|-----------------------------|---------|------------------|------------------|----------|--------|------------------|------------------|----------------------|-------------------|
| MARKET                           | Well-milled<br>Rice (Local) | Tilapia | Galunggong       | *Egg<br>(Medium) | Ampalaya | Tomato | Cabbage          | Pechay<br>Baguio | Red Onion<br>(Local) | Sugar<br>(Washed) |
| New Las Piñas City Public Market | 40.00                       | 140.00  | 260.00           | 6.00             | 90.00    | 50.00  | 70.00            | 80.00            | 95.00                | 67.50             |
| Guadalupe Public Market/Makati   | 44.00                       | 140.00  | 240.00           | 6.50             | 95.00    | 50.00  | NOT<br>AVAILABLE | 70.00            | 100.00               | 62.00             |
| San Andres Market/Manila         | 42.00                       | 120.00  | 120.00           | 7.00             | 100.00   | 60.00  | 70.00            | 80.00            | 100.00               | 70.00             |
| Quinta Market/Manila             | 42.00                       | 140.00  | NOT<br>AVAILABLE | 7.00             | 90.00    | 50.00  | 50.00            | 70.00            | 80.00                | 65.00             |
| Pritil Market/Manila             | 43.00                       | 120.00  | 220.00           | 6.50             | 80.00    | 45.00  | 50.00            | 60.00            | 90.00                | 70.00             |
| Marikina Public Market           | 43.00                       | 130.00  | 240.00           | 6.50             | 100.00   | 50.00  | 70.00            | 80.00            | 100.00               | 70.00             |
| Pamilihang Lungsod ng Muntinlupa | 42.00                       | 130.00  | 240.00           | 6.50             | 77.50    | 40.00  | NOT<br>AVAILABLE | 70.00            | 80.00                | 68.00             |
| Pasay City Market                | 42.00                       | 110.00  | NOT<br>AVAILABLE | 6.55             | 80.00    | 60.00  | NOT<br>AVAILABLE | 70.00            | 90.00                | 70.00             |
| Pasig City Mega Market           | 40.00                       | 110.00  | 200.00           | 6.50             | 65.00    | 40.00  | 80.00            | 70.00            | 60.00                | 68.00             |
| Commonwealth Market/Quezon City  | 38.00                       | 120.00  | 220.00           | 6.60             | 90.00    | 40.00  | 60.00            | 70.00            | 90.00                | 65.00             |
| Muñoz Market/Quezon City         | 38.00                       | 120.00  | 240.00           | 6.50             | 80.00    | 45.00  | 65.00            | 70.00            | 80.00                | 70.00             |
| Mega Q-mart/Quezon City          | 44.00                       | 120.00  | 230.00           | 7.50             | 80.00    | 50.00  | 70.00            | 70.00            | 100.00               | 72.00             |
| Malabon Central Market           | 40.00                       | 120.00  | 245.00           | 6.00             | 85.00    | 50.00  | 60.00            | 60.00            | 90.00                | 70.00             |