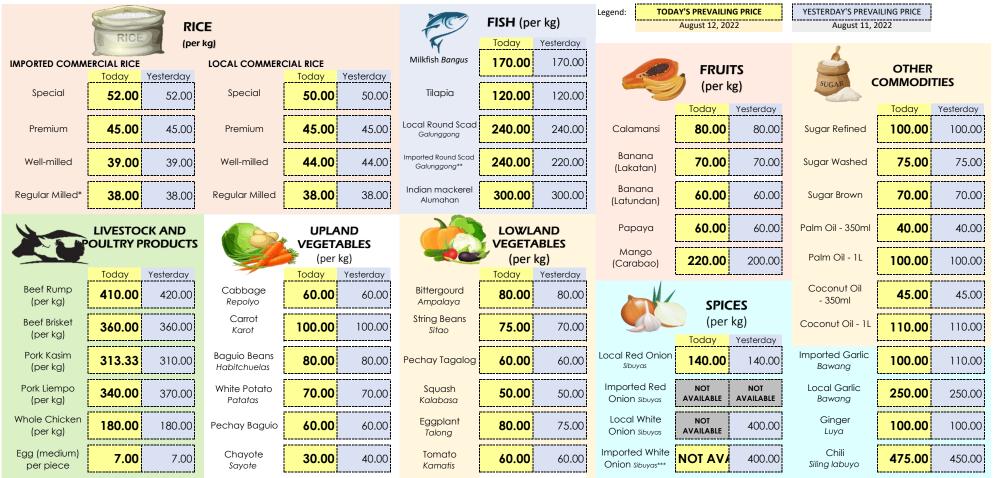

#### Prevailing Retail Prices of Selected Agri-fishery Commodities at NCR Markets Friday, 12 August 2022

Markets Covered: Commonwealth, Guadalupe, Las Piñas, Malabon, Marikina, Mega Q-Mart, Muntinlupa, Muñoz, Pasay, Pasig, Pritil, Quinta & San Andres

Note: NOT AVAILABLE - No stocks available/sold in the market

\* available only in Malabon Central Market

\* available only in Munoz Market

\* available only in Muntinlupa Market (August 11, 2022)

Source: DA Agribusiness and Marketing Assistance Service - Surveillance, Monitoring and Enforcement Group

Disclaimer: Photos are for representation purposes only. Credits to the owner

926-8203 loc. 2165 / 2167 📞 cbpmt.amas2019@gmail.com

2<sup>nd</sup> Floor, ADC Building, DA Compound, Elliptical Road, Diliman, Quezon City