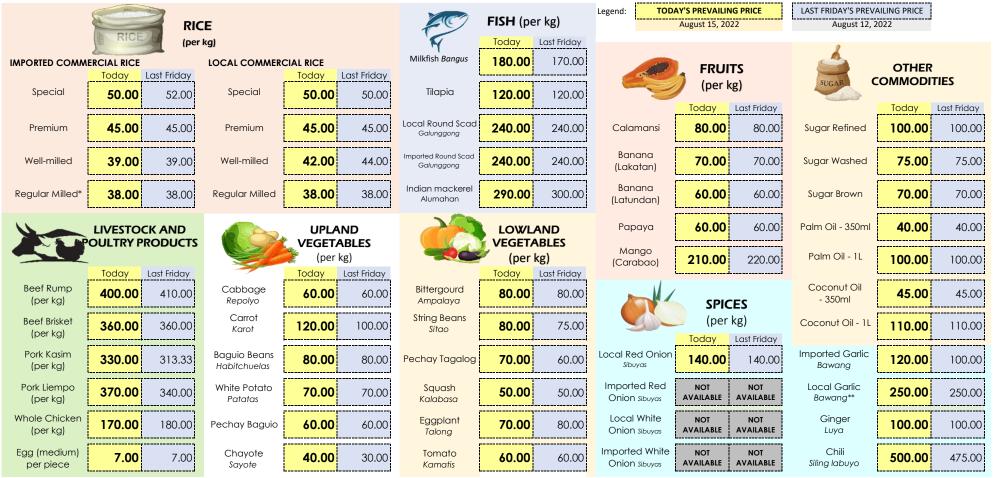

#### Prevailing Retail Prices of Selected Agri-fishery Commodities at NCR Markets Monday, 15 August 2022

Markets Covered: (August 15, 2022) Commonwealth, Guadalupe, Las Piñas, Malabon, Marikina, Mega Q-Mart, Muñoz, Pasay, Pasig, Pritil, Quinta & San Andres

(August 12, 2022) Commonwealth, Guadalupe, Las Piñas, Malabon, Marikina, Mega Q-Mart, Muntinlupa, Muñoz, Pasay, Pasig, Pritil, Quinta & San Andres Note: NOT AVAILABLE - No stocks available/sold in the market

\* available only in Malabon Central Market

\*\* available only in Mega Q-Mart

Source: DA Agribusiness and Marketing Assistance Service - Surveillance, Monitoring and Enforcement Group

Disclaimer: Photos are for representation purposes only. Credits to the owner