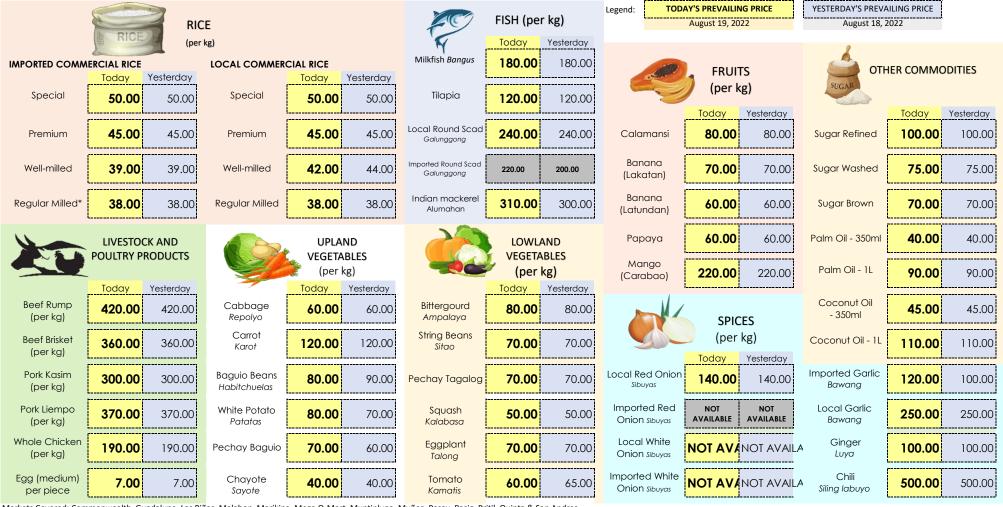

#### Prevailing Retail Prices of Selected Agri-fishery Commodities at NCR Markets Friday, 19 August 2022

Markets Covered: Commonwealth, Guadalupe, Las Piñas, Malabon, Marikina, Mega Q-Mart, Muntinlupa, Muñoz, Pasay, Pasig, Pritil, Quinta & San Andres

(July 25, 2022) Commonwealth, Guadalupe, Las Piñas, Malabon, Marikina, Mega Q-Mart, Muñoz, Pasay, Pasig, Pritil, Quinta & San Andres Note: NOT AVAILABLE - No stocks available/sold in the market

\* available only in Malabon Market

Source: DA Agribusiness and Marketing Assistance Service - Surveillance, Monitoring and Enforcement Group

Disclaimer: Photos are for representation purposes only. Credits to the owner

<sup>926-8203</sup> loc. 2165 / 2167 📞