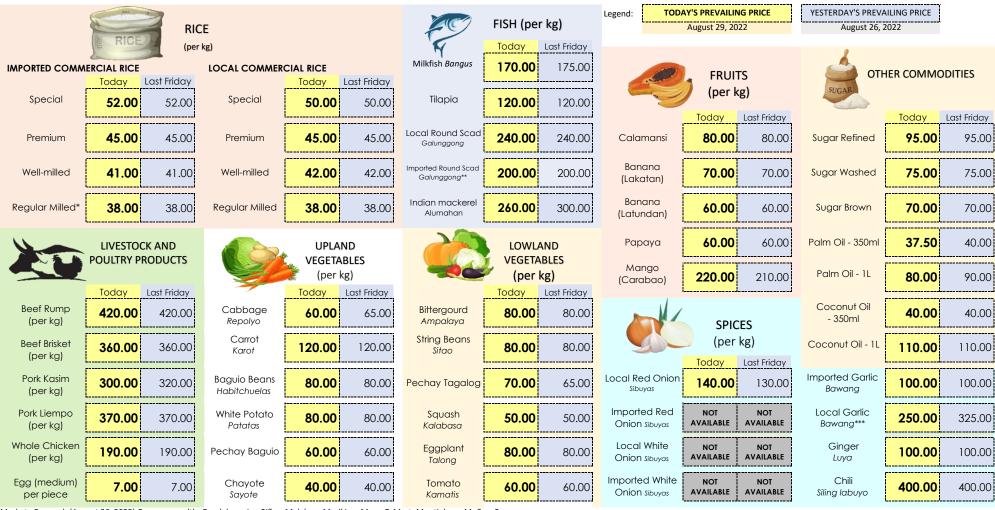

#### Prevailing Retail Prices of Selected Agri-fishery Commodities at NCR Markets Monday, 29 August 2022

Markets Covered: (August 26, 2022) Commonwealth, Guadalupe, Las Piñas, Malabon, Marikina, Mega Q-Mart, Muntinlupa, Muñoz, Pasay, (August 29, 2022) Commonwealth, Guadalupe, Las Piñas, Malabon, Marikina, Mega Q-Mart, Muñoz, Pasay, Pasig, Pritil,

Note: NOT AVAILABLE - No stocks available/sold in the market

- \* available only in Malabon Central Market
- \*\* available only in Malabon Market (August 26 & 29, 2022) and Guadalupe Market (August 26, 2022)
- \*\*\* available only in Mega Q Mart (August 26 & 29, 2022) and Guadalupe Market (August 26, 2022)

Source: DA Agribusiness and Marketing Assistance Service - Surveillance, Monitoring and Enforcement Group

Disclaimer: Photos are for representation purposes only. Credits to the owner

cbpmt.amas2019@gmail.com