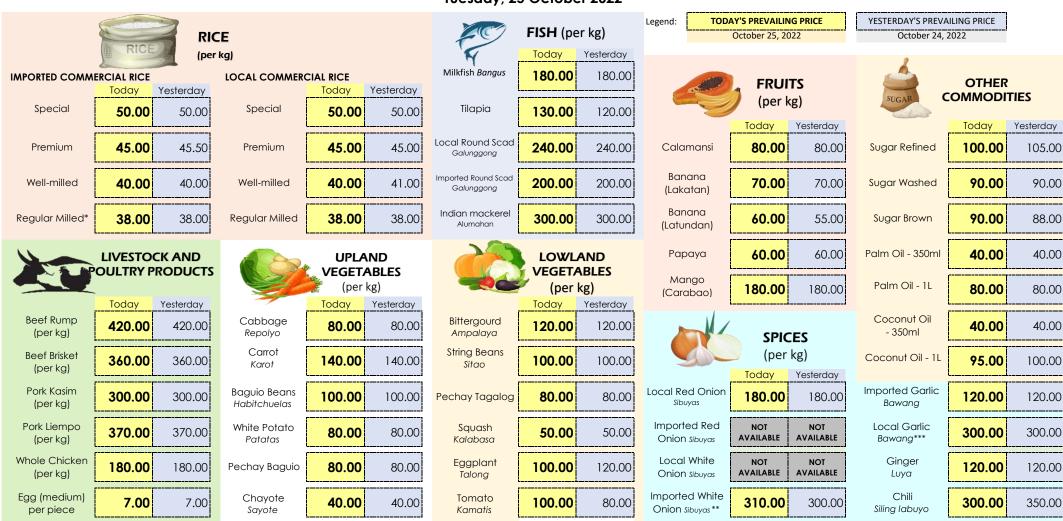

#### Prevailing Retail Prices of Selected Agri-fishery Commodities at NCR Markets Tuesday, 25 October 2022

Markets Covered: (October 25, 2022) Commonwealth, Guadalupe, Las Piñas, Malabon, Marikina, Mega Q-Mart, Muntinlupa, Muñoz, Pasay, Pasig, Pritil, Quinta & San Andres (October 24, 2022) Guadalupe, Las Piñas, Malabon, Marikina, Mega Q-Mart, Muñoz, Pasay, Pasig, Pritil, Quinta & San Andres

Disclaimer: Photos are for representation purposes only. Credits to the owner.

Note: NOT AVAILABLE - No stocks available/sold in the market

- \* available only in Malabon Central Market
- \*\* available only in Pasay Market and San Andres Market
- \*\*\* available only in Mega Q-mart

Source: DA Agribusiness and Marketing Assistance Service - Surveillance, Monitoring and Enforcement Group Note: NOT AVAILABLE - No stocks available/sold in the market

\* per piece

Prevailing Retail Prices of Fresh and Frozen Pork Products in NCR Markets Tuesday, 25 October 2022